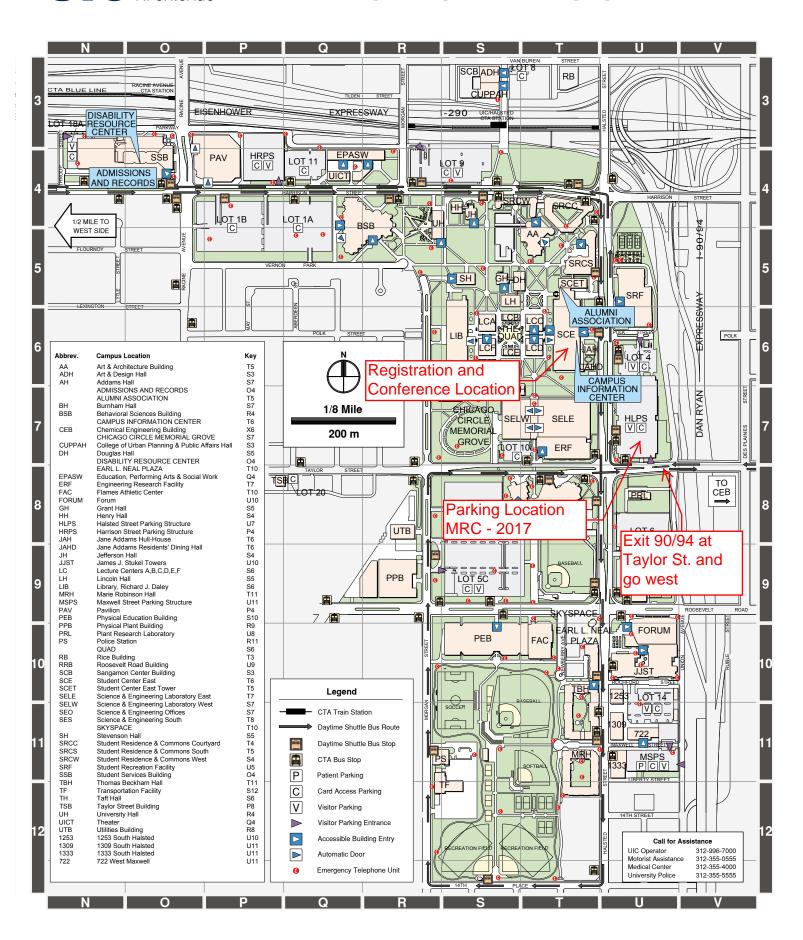

## Venue Information

The AIChE Midwest Regional Conference will be held in the Student Center East building marked SCE with a blue highlight flag marked "Campus Information Center."

The address of Student Center East is below:

University of Illinois at Chicago (UIC) Student Center East - Tower Room 750 S Halsted St. Chicago, Illinois 60607 A map of the UIC East campus is attached.

Additional information regarding UIC visitor details can be found at <a href="https://www.uic.edu/about/visit-directions.">https://www.uic.edu/about/visit-directions.</a>

## UIC UNIVERSITY OF ILLINOIS EAST CAMPUS MAP