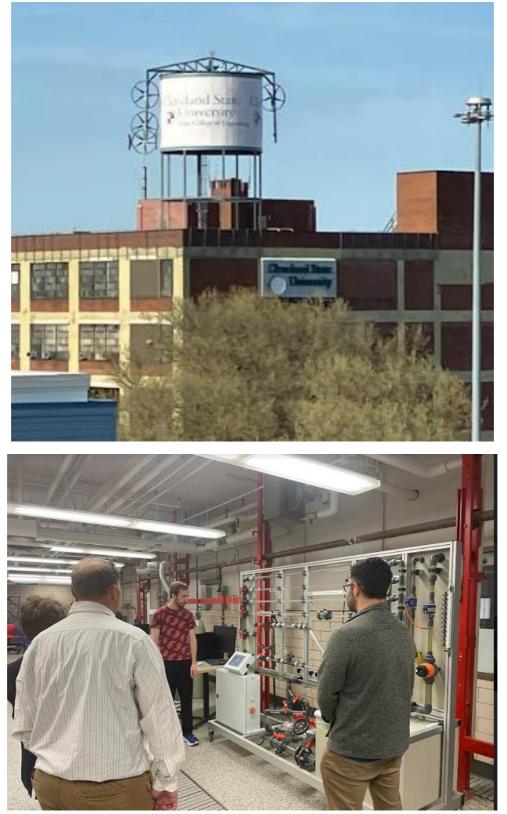

## NEOSEF Awards Banquet April Meeting, Washkewicz College of Engineering

Fenn Hall, CSU Senior ChE Student leading group tour of ChE Labs