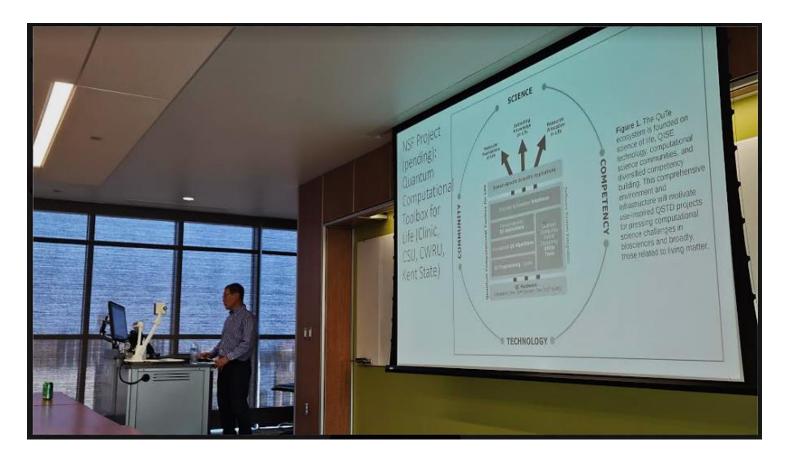

Dr. Chansu Yu begins his presentation on Quantum Computers at Cleveland State University

Dr. Yu addresses the final presentation question.

Michael Galgoczy, PE, CLE AIChE Section Chair makes presentation of AIChE Steering Committee Appreciation Letter to Dr. Chansu Yu