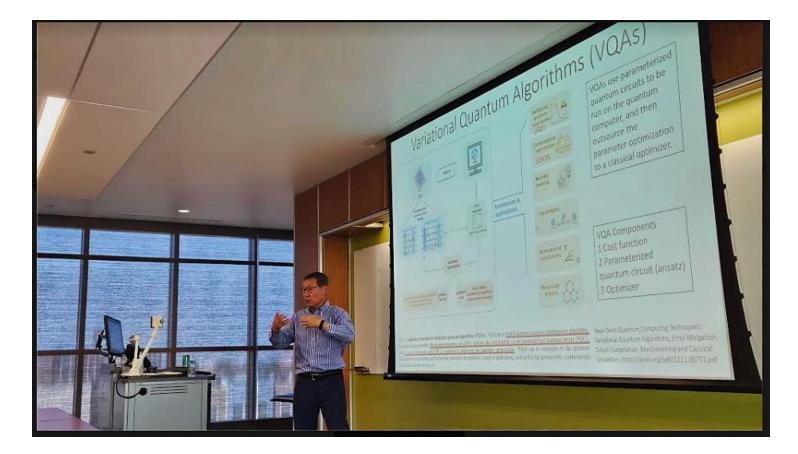

Dr. Chansu Yu begins his presentation on Quantum Computers at Cleveland State University

Dr. Yu addresses the final presentation question.

Michael Galgoczy, PE, CLE AIChE Section Chair makes presentation of AIChE Steering Committee Appreciation Letter to Dr. Chansu Yu