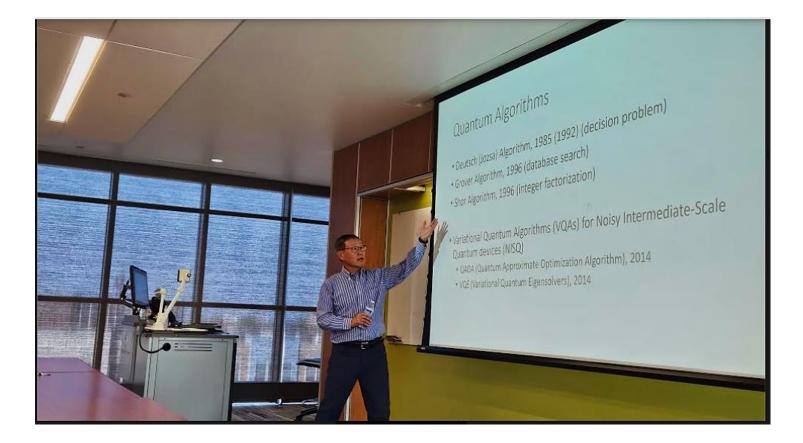

Dr. Chansu Yu begins his presentation on Quantum Computers at Cleveland State University

Dr. Yu addresses the final presentation question.

Michael Galgoczy, PE, CLE AIChE Section Chair makes presentation of AIChE Steering Committee Appreciation Letter to Dr. Chansu Yu