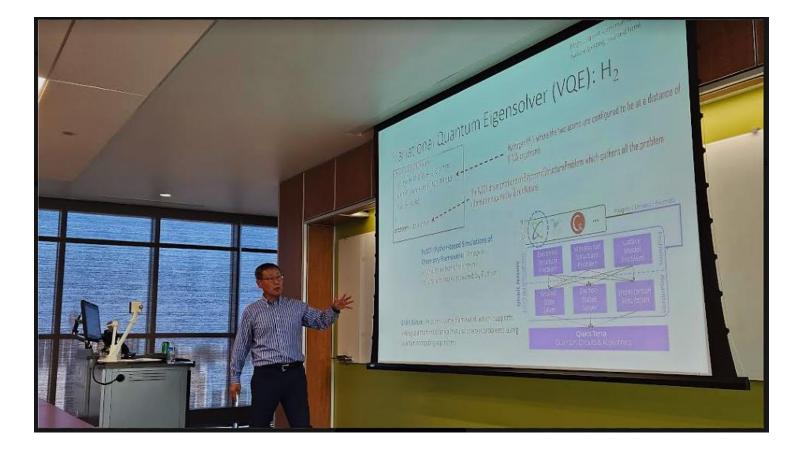

Dr. Chansu Yu begins his presentation on Quantum Computers at Cleveland State University

Dr. Yu addresses the final presentation question.

Michael Galgoczy, PE, CLE AIChE Section Chair makes presentation of AIChE Steering Committee Appreciation Letter to Dr. Chansu Yu