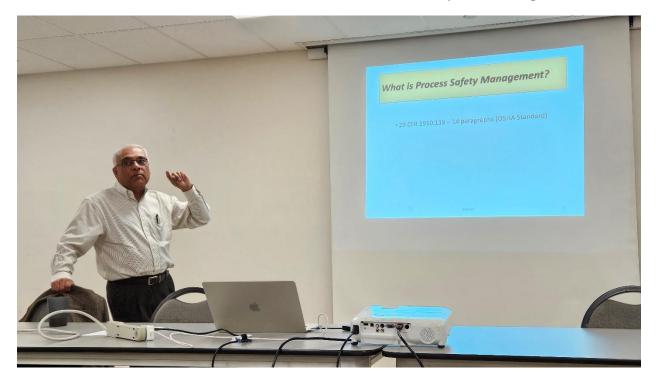

Strongsville Fire Department Station #1, Mike Daymut Community Room

Gurmukh Bhatia, CPSA; President of Risk and Process Safety Consulting, RPSC, LLC

Gurmukh Bhatia, CPSA; opening talk on Process Safety Management