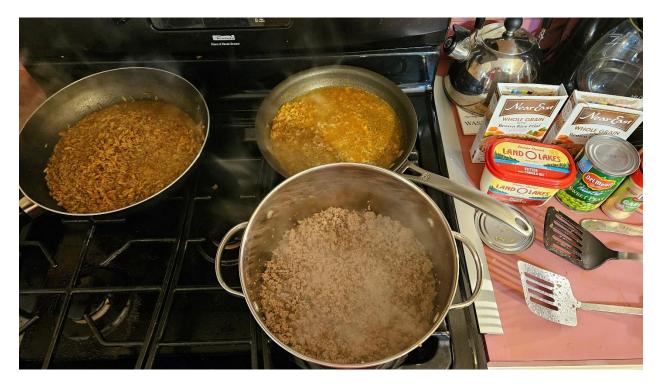

Dinner preparation of Beef Chili, Brown Rice and Bean Salad for CLE AIChE Seminar #1

Beef and brown rice start of stove top cooking

Beef and brown rice end of stove top cooking

Desserts: Cherry Cheese Danish and Caramel Walnut Danish