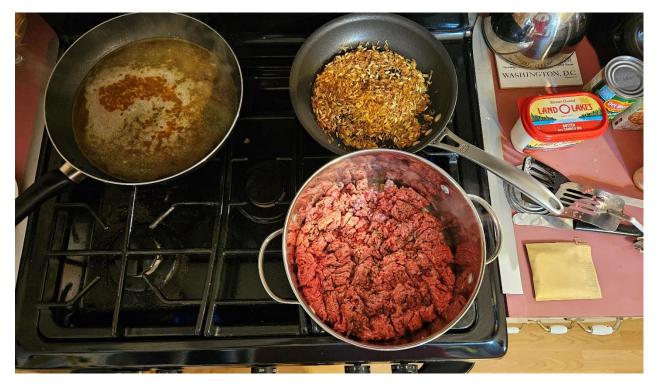

Dinner preparation of Beef Chili, Brown Rice and Bean Salad for CLE AIChE Seminar #1

Beef and brown rice start of stove top cooking

Beef and brown rice end of stove top cooking

Desserts: Cherry Cheese Danish and Caramel Walnut Danish