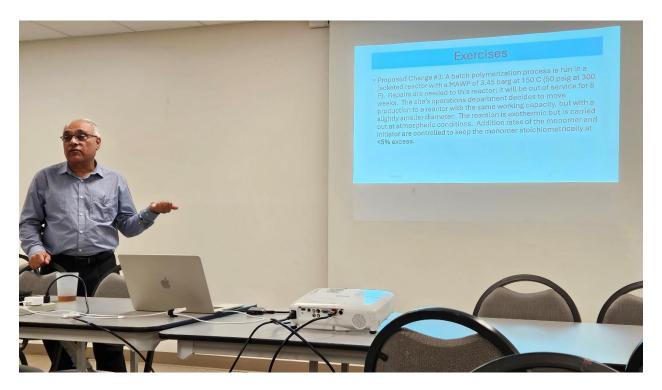

Chemical Safety Board (CSB) video of Sugar Dust Explosion at Imperial Sugar Company

MOC – PSM Case Study Workshop Exercises 1 (4 attendees) and Exercise 2 (4 attendees)

Details of Examples 1 and 2 are on a separate enclosure.