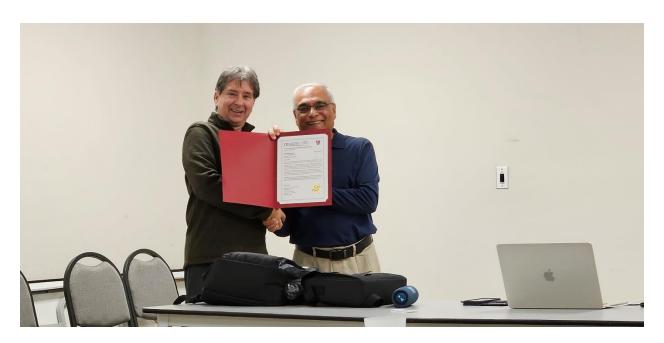

Michael Galgoczy, P.E. presenting CLE AIChE appreciation letter to Gurmukh Bhatia, CPSA

Dinner Shrimp Clam Chowder and Chicken Stew with brown rice and bean salad

**Shrimp Clam Chowder** 

Dessert: Cherry Cheese Danish and
Caramel Walnut Danish