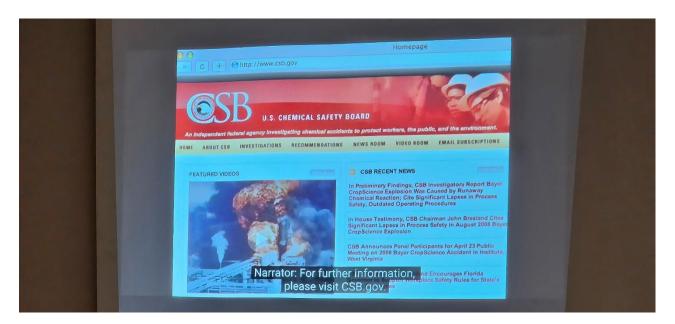

Chemical Safety Board (CSB) video of Sugar Dust Explosion at Imperial Sugar Company

Imperial Sugar Company dust explosion example for Process Safety Management

Chemical Safety Board (CSB) video of Sugar Dust Explosion at Imperial Sugar Company