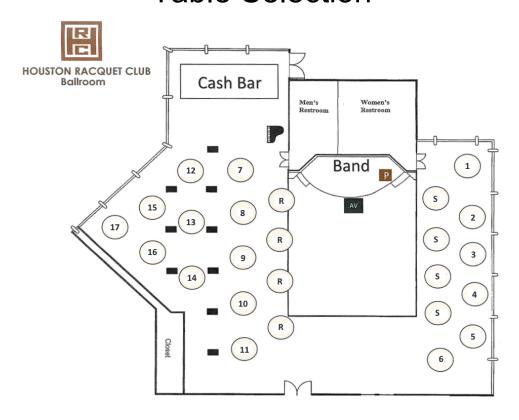

For credit cards and table selection, please go to the STS-AIChE website and register online: https://www.aiche.org/community/sites/local-sections/sts/events/sts-aiche-diamond-jubilee-celebration-dinner

# **Table Selection**